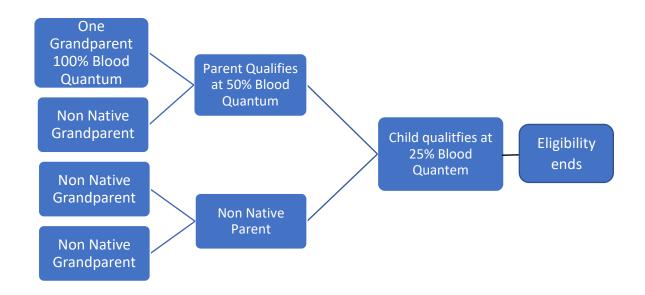

# **Current 2014 Membership Code Based on Blood Quantum**

(One Grandparent with 100% Blood Quantum)