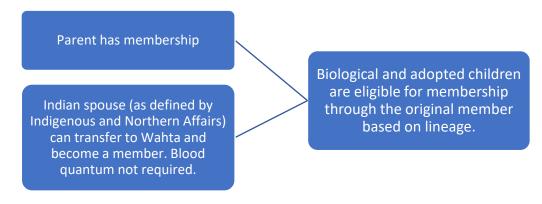

embership code based on lineage and a plain language version that outlines the changes and how they would be applied. The current membership code requires a referendum vote to approve any changes. This proposed membership code and a possible future referendum will be discussed at the October 5 general meeting.

Sincerely,

Chief Franks

## **Current 2014 Membership Code Based on Blood Quantum**

(Two grandparents with 100% Blood Quantum)



# **Current 2014 Membership Code Based on Blood Quantum**

(One Grandparent with 100% Blood Quantum)



## **Proposed Membership Code Based on Lineage**



## **Current 2014 Membership Code**

#### <u>Transfer of Membership to Spouses Based on Blood Quantum</u>



# **Proposed Membership Code**

# **Transfer of Membership to Spouses Based on Lineage**