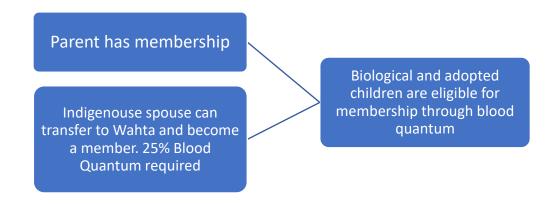

ne with a lineage approach to the membership code.

Included in this package is a proposed membership code based on lineage and a plain language version that outlines the changes and how they would be applied. The current membership code requires a referendum vote to approve any changes. This proposed membership code and a possible future referendum will be discussed at the October 5 general meeting.

Sincerely,

Chief Franks

## **Current 2014 Membership Code Based on Blood Quantum**

(Two grandparents with 100% Blood Quantum)



# **Current 2014 Membership Code Based on Blood Quantum**

(One Grandparent with 100% Blood Quantum)



## **Proposed Membership Code Based on Lineage**



## **Current 2014 Membership Code**

#### <u>Transfer of Membership to Spouses Based on Blood Quantum</u>



# **Proposed Membership Code**

# **Transfer of Membership to Spouses Based on Lineage**