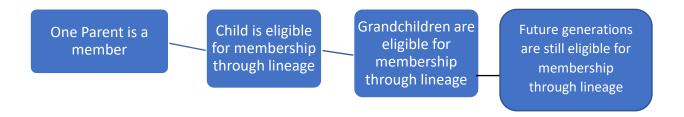

e survey suggests that if only one parent is a member then no blood quantum is required, this would fit in line with a lineage approach to the membership code.

Included in this package is a proposed membership code based on lineage and a plain language version that outlines the changes and how they would be applied. The current membership code requires a referendum vote to approve any changes. This proposed membership code and a possible future referendum will be discussed at the October 5 general meeting.

Sincerely,

Chief Franks

## **Current 2014 Membership Code Based on Blood Quantum**

(Two grandparents with 100% Blood Quantum)



# **Current 2014 Membership Code Based on Blood Quantum**

(One Grandparent with 100% Blood Quantum)



## **Proposed Membership Code Based on Lineage**



## **Current 2014 Membership Code**

#### <u>Transfer of Membership to Spouses Based on Blood Quantum</u>



# **Proposed Membership Code**

# **Transfer of Membership to Spouses Based on Lineage**