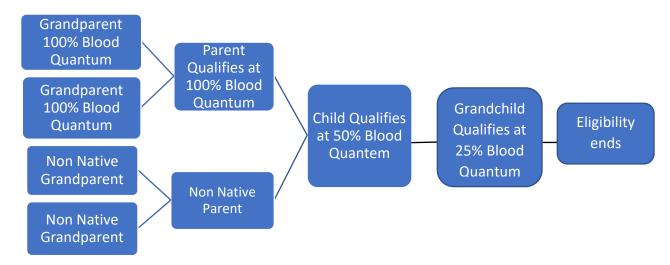

## **Current 2014 Membership Code Based on Blood Quantum**

(Two grandparents with 100% Blood Quantum)